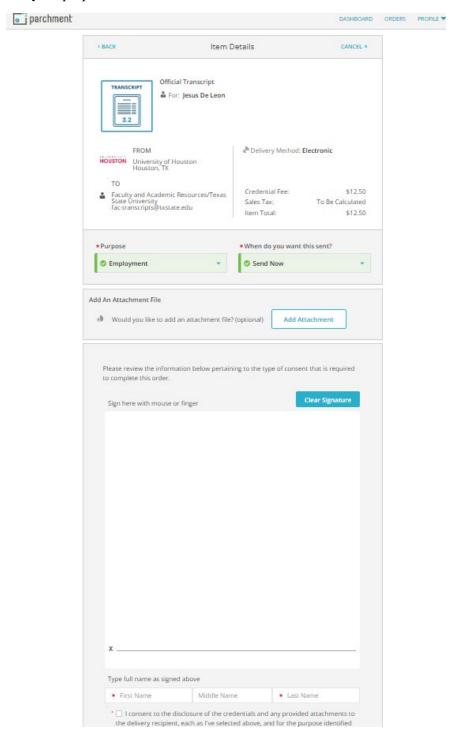

## **Parchment Guide for Electronic Transcripts**

When you click continue, you will be redirected to a page similar to the one below. Be sure to state employment as your purpose:

To process your request and payment, be sure to hit continue.