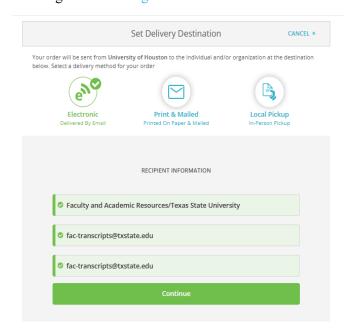

Clicking "I am sending this order to another individual" will direct you to this page:

Be sure to send your transcript to Faculty and Academic Resources (factranscripts@txstate.edu)

This is the ONLY way to ensure your transcript will reach Faculty and Academic Resources.

Once you've completed this step and verified the information, you may press continue.