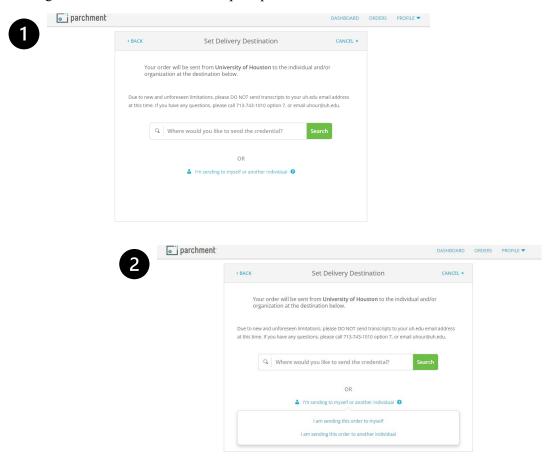

## **Parchment Guide for Electronic Transcripts**

When you enter the Parchment portal, and you're ready to set the delivery destination, click the blue link below the search bar that reads "I'm sending to myself or another individual." Then, click the option of sending it to another individual when prompted:

Clicking "I am sending this order to another individual" will direct you to this page:

Be sure to send your transcript to Faculty and Academic Resources (factranscripts@txstate.edu)

This is the ONLY way to ensure your transcript will reach Faculty and Academic Resources.

Once you've completed this step and verified the information, you may press continue.